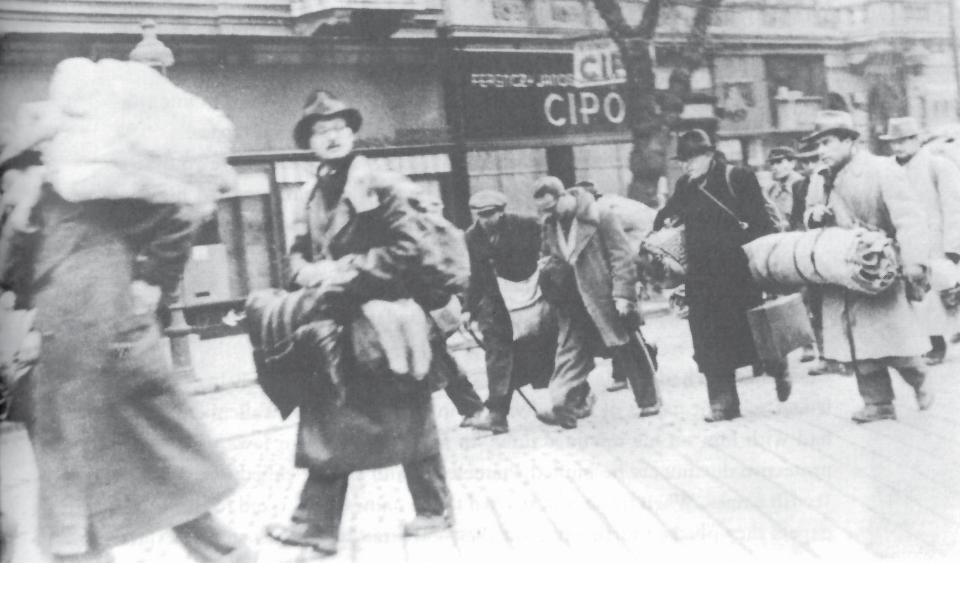

### REFUGE

#### **COMPETITION JURORS:**

#### **JULIAN BONDER**

Roger Williams University

#### DR. KATERINA RÜEDI RAY

**Bowling Green State University** 

#### **JONATHAN SOLOMON**

School of the Art Institute of Chicago

#### REFUGE















# GENERAL COMMENTS

#### REFUGE







# HONORABLE MENTIONS

# KATI ALBEE DIEGO GARCIA

# KATI ALBEE INSCRIPTIONS OF SECURITY (GILPIN)



#### **DIEGO GARCIA**

DISOBEDIENT ARCHITECTURE: STAGING THE POLITICAL FAÇADE IN PROTEST (GILPIN)



# SPECIAL COMMENDATION

#### REFUGE

# KITAE KIM

#### REFUGE

KITAE KIM
FUGUE STATE: A MEMORIAL TO THE HIKIKOMORI OF JAPAN (TRANDAFIRESCU)



# WINNERS

### REFUGE

# EUNSUNG TIFFANY CHO JAMIE LUTZ

#### REFUGE

# **EUNSUNG TIFFANY CHO**SAFE TRAVELS (TRANDAFIRESCU)



# JAMIE LUTZ DE FENCE (ROBINSON)