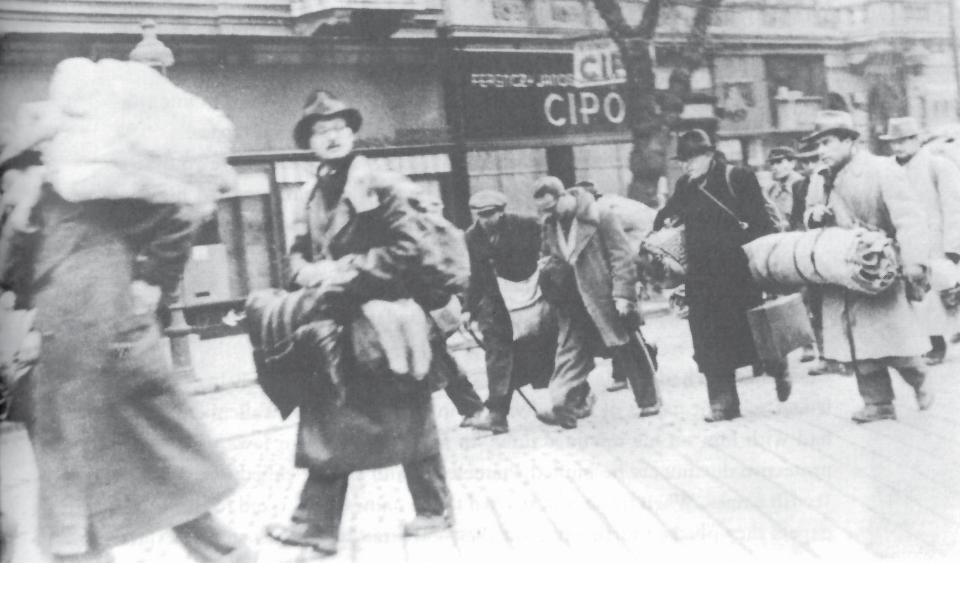

### REFUGE

#### REFUGE

#### REFUGE

KITAE KIM
FUGUE STATE: A MEMORIAL TO THE HIKIKOMORI OF JAPAN (TRANDAFIRESCU)